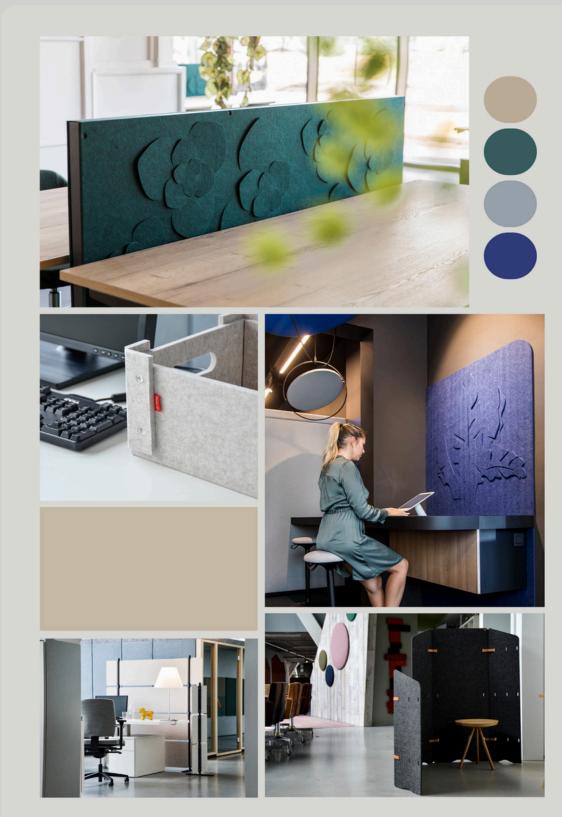

# **Application**

Thanks to the large variety of products and colors we can offer, the felt panels can be used in any environment from office spaces and hotels to public buildings and classrooms. They can be used in different ways. In addition to the wall and ceiling application, the panels can also be used as a room divider, desk screen or as baffle.