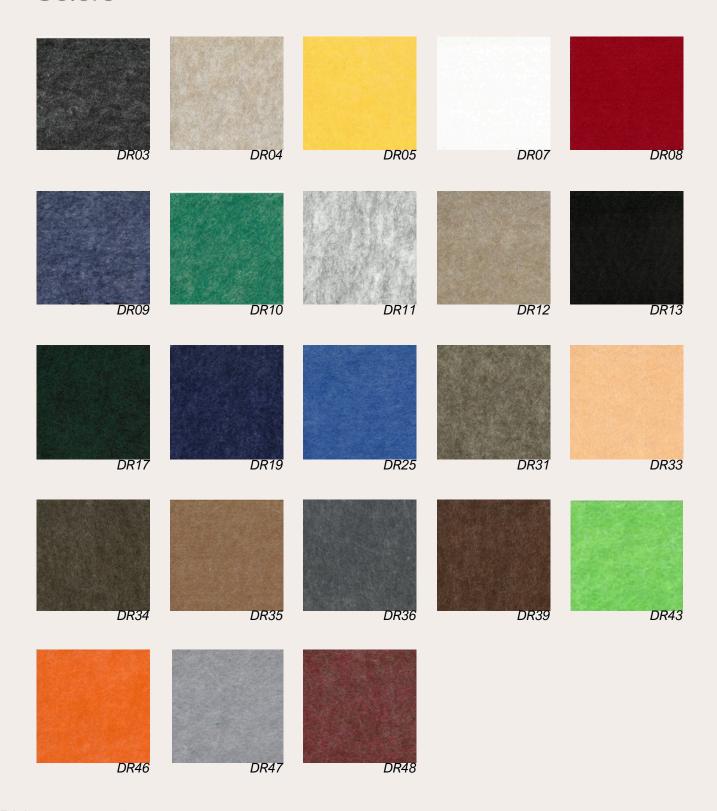

# PETFELT

COLLECTION



d

## — PET FELT COLLECTION

By choosing this material, you are cleaning up the ocean with us.

### Colors





## PET FELT COLLECTION

#### Characteristics

A minimum of 50% of our felt is composed of recycled PET beverage bottles.

Thickness:

9 mm

Density:

1.9 kg/m<sup>2</sup>

Absorption

coefficient:

0.85 aw











Recycled & recyclable

Sound Fire retardant absorption Bs1-0d0

Made from PET bottles

Usable as pin board

# **Application**

Thanks to the large variety of products and colors we can offer, the felt panels can be used in any environment from office spaces and hotels to public buildings and classrooms. They can be used in different ways. In addition to the wall and ceiling application, the panels can also be used as a room divider, desk screen or as baffle.

Experience Center & Production - Diamantstraat 8 - 2200 Herentals - Belgium