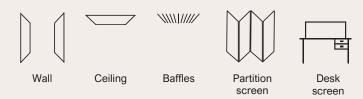

# **Application**

Thanks to the large variety of products and colors we can offer, the felt panels can be used in any environment from office spaces and hotels to public buildings and classrooms. They can be used in different ways. In addition to the wall and ceiling application, the panels can also be used as a room divider, desk screen or as baffle.