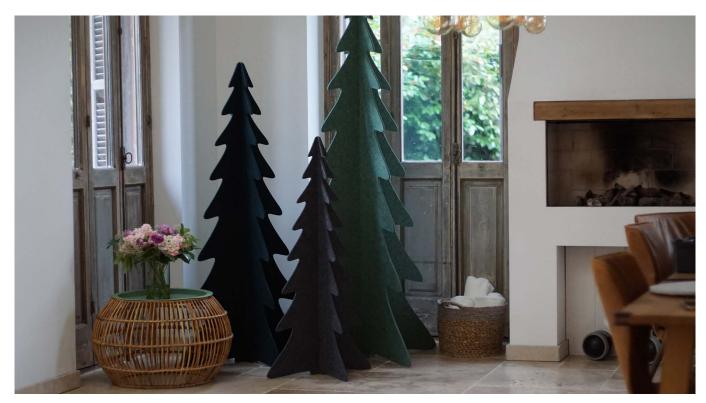

## FeltTree

design by Drisag

**Product description** 

An easy to store Christmas tree that you can reuse year after year and that looks as beautiful every time. The FeltTree is easy to slide in and out of each other so it takes up very little space in storage and can be set up in a jiffy when you need it. Small or large, anything is possible with our table and floor models.

Felt colors

Available in all Drisag felt colors.

Characteristics

Recycled &

recyclable

Sound

absorption

Fire retardant

## FeltTree design by Drisag

Dimensions Floor models Small: H=120cm B=60cm
 Medium: H=160cm B=80cm
 Large: H=200cm B=100cm
 Extra large: H=240cm B=120cm