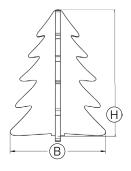

Bs1 - 0d0

Made from Usable as PET bottles a pin board

Dimensions Desk models 
 Small:
 H=24cm
 B=18cm

 Medium:
 H=30cm
 B=23cm

 Large:
 H=36cm
 B=27cm