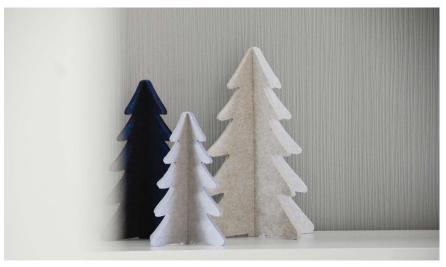

## FeltTree

design by Drisag

**Product description** 

An easy to store Christmas tree that you can reuse year after year and that looks as beautiful every time. The FeltTree is easy to slide in and out of each other so it takes up very little space in storage and can be set up in a jiffy when you need it. Small or large, anything is possible with our table and floor models.

Felt colors

Available in all Drisag felt colors.

Characteristics

Recycled &

recyclable

Sound

absorption

Fire retardant