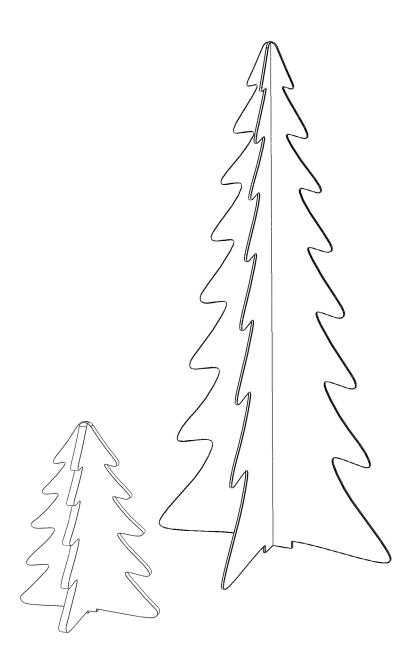

## FeltTree

design by Drisag

**Product description** 

An easy to store Christmas tree that you can reuse year after year and that looks as beautiful every time. The FeltTree is easy to slide in and out of each other so it takes up very little space in storage and can be set up in a jiffy when you need it. Small or large, anything is possible with our table and floor models.

Bs1 - 0d0

Made from Usable as PET bottles a pin board

Dimensions Desk models 
 Small:
 H=24cm
 B=18cm

 Medium:
 H=30cm
 B=23cm

 Large:
 H=36cm
 B=27cm

## FeltTree design by Drisag

Dimensions Floor models Small: H=120cm B=60cm
 Medium: H=160cm B=80cm
 Large: H=200cm B=100cm
 Extra large: H=240cm B=120cm