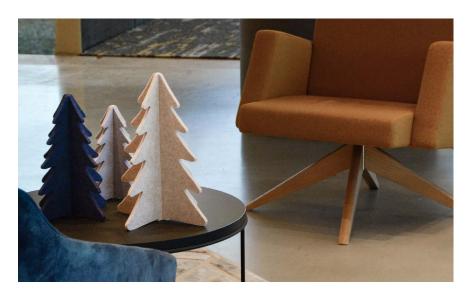

## FeltTree

design by Drisag

**Product description** 

An easy to store Christmas tree that you can reuse year after year and that looks as beautiful every time. The FeltTree is easy to slide in and out of each other so it takes up very little space in storage and can be set up in a jiffy when you need it. Small or large, anything is possible with our table and floor models.

Felt colors

Available in all Drisag felt colors.

Characteristics

Recycled &

recyclable

Sound

absorption

Fire retardant