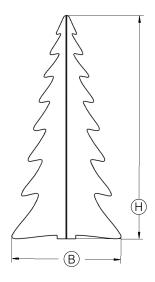

## FeltTree design by Drisag

Dimensions Floor models Small: H=120cm B=60cm
 Medium: H=160cm B=80cm
 Large: H=200cm B=100cm
 Extra large: H=240cm B=120cm